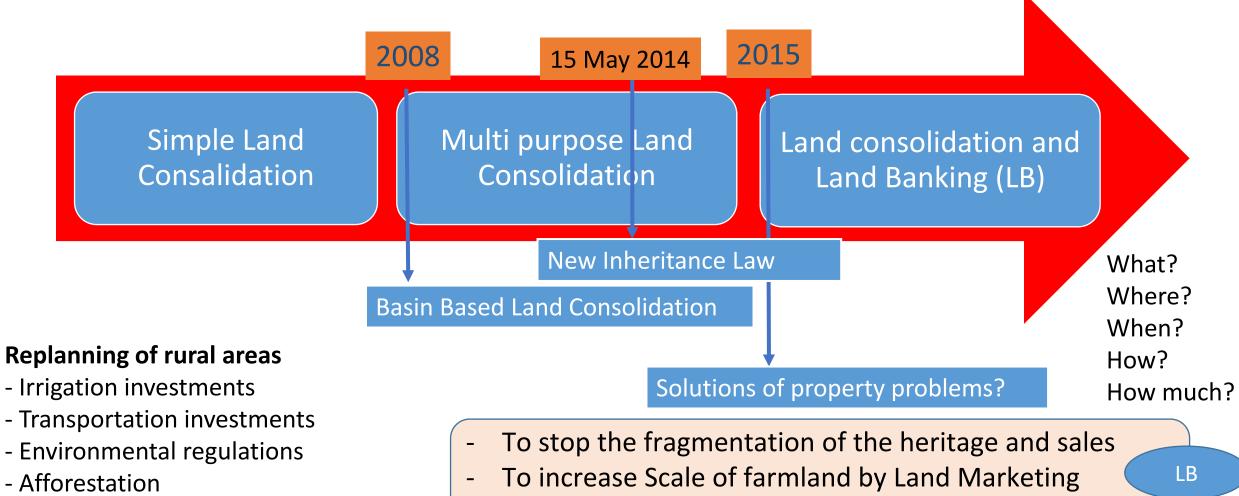

### LAND CONSOLIDATION IN TURKEY

## **DEVELOPMENTS OF LAND CONSOLIDATION**

- Social / cultural investments

- To create a strong structure of agricultural holdings