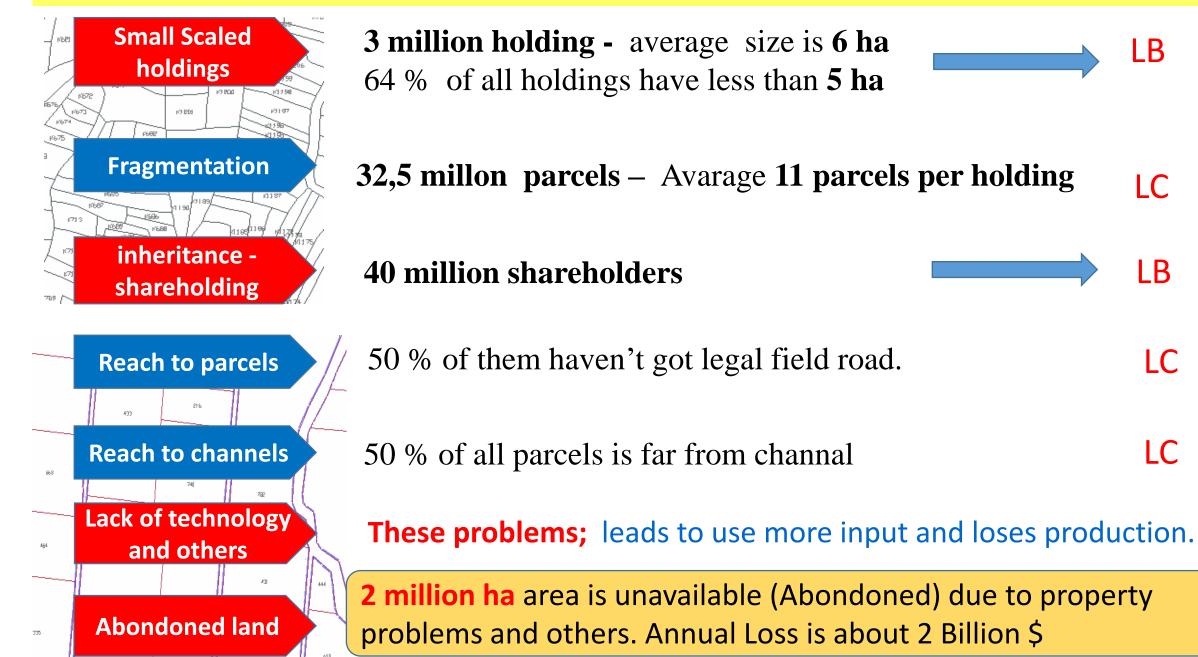

### **REPUBLIC OF TURKEY MINISTRY OF AGRICULTURE AND FOREST**



## **Land Consolidation in Turkey**

Dr. Metin TÜRKER

Fatma Tüz Zehra GÜLSEVER

2<sup>nd</sup> Arab Land Conference

23 February 2021/ Turkey

## Main Problems in Agriculture Land in Turkey

LB

LC

LB

LC

LC



# Land Consolidation has been accelareted

Small, fragmented and unshaped parcels are replanned for modern agriculture.

2005



### After Land Consolidation

- Large and uniform shaped parcels
- Each parcel is connected to the road and the channel directly.
- Savings of 40 % in investment costs
- Simplify technology usage

Irrigation investment costs 40% less Irrigation rate increases from 60% to 80%

After LC

- Limited abandoned land
- Easy land leasing/selling
- 3-4 times higher rental fee than before

# The Cadastral Map Before the Consolidation The Map After the Consolidation The number of former parcels : The number of the 11 342 pcs. new parcels: 2745 pcs. S STA $\bigcirc$ 27 prc $\longrightarrow$ 1 prc $\bigcirc$ 24 prc $\longrightarrow$ 1 prc Denizli Tavas Büyükkonak LCP 1:9000