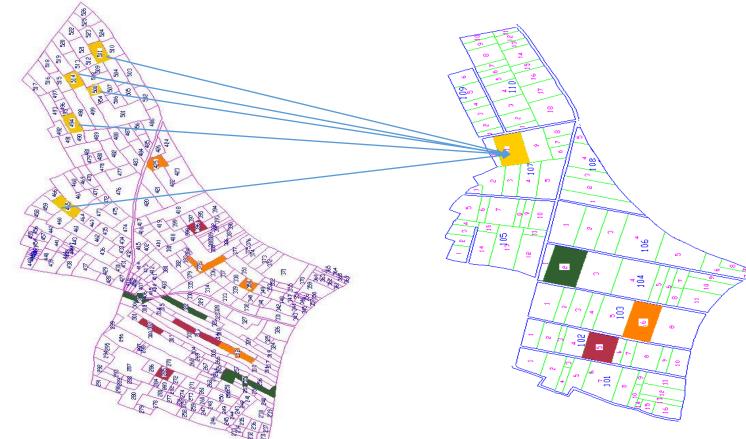

# The Cadastral Map Before the Consolidation The Map After the Consolidation The number of former parcels : The number of the 11 342 pcs. new parcels: 2745 pcs. S STA $\bigcirc$ 27 prc $\longrightarrow$ 1 prc $\bigcirc$ 24 prc $\longrightarrow$ 1 prc Denizli Tavas Büyükkonak LCP 1:9000