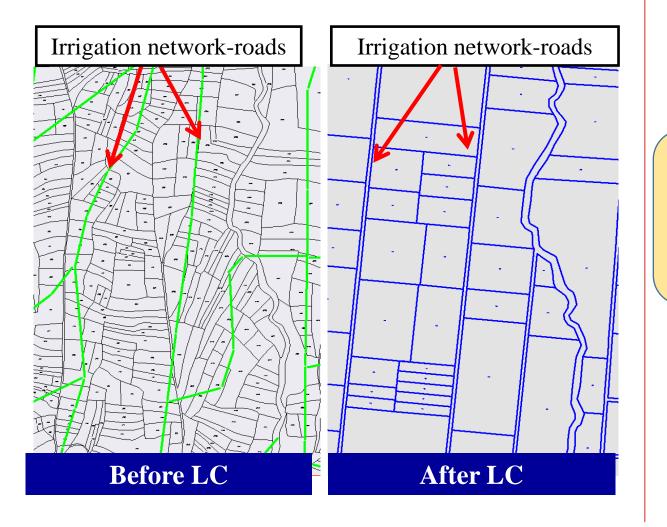

# Land Consolidation has been accelareted

Small, fragmented and unshaped parcels are replanned for modern agriculture.

2005

### After Land Consolidation

- Large and uniform shaped parcels
- Each parcel is connected to the road and the channel directly.
- Savings of 40 % in investment costs
- Simplify technology usage

Irrigation investment costs 40% less Irrigation rate increases from 60% to 80%