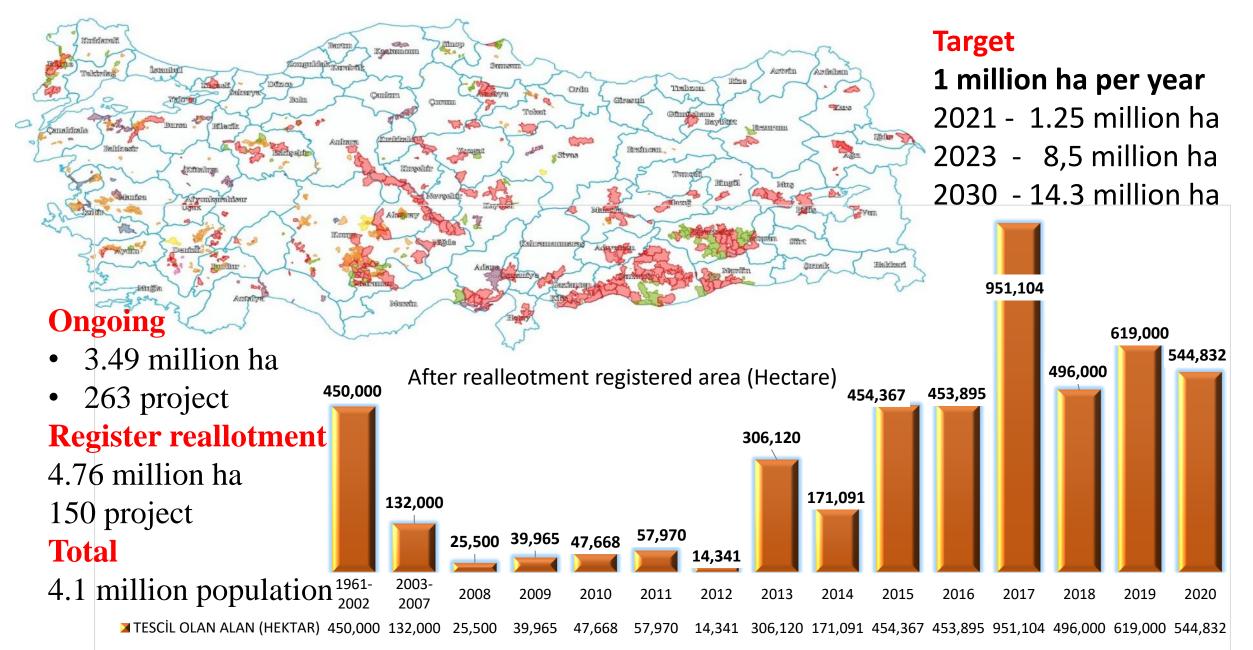

## **DEVELOPMENTS OF LAND CONSOLIDATION**

- Social / cultural investments

- To create a strong structure of agricultural holdings