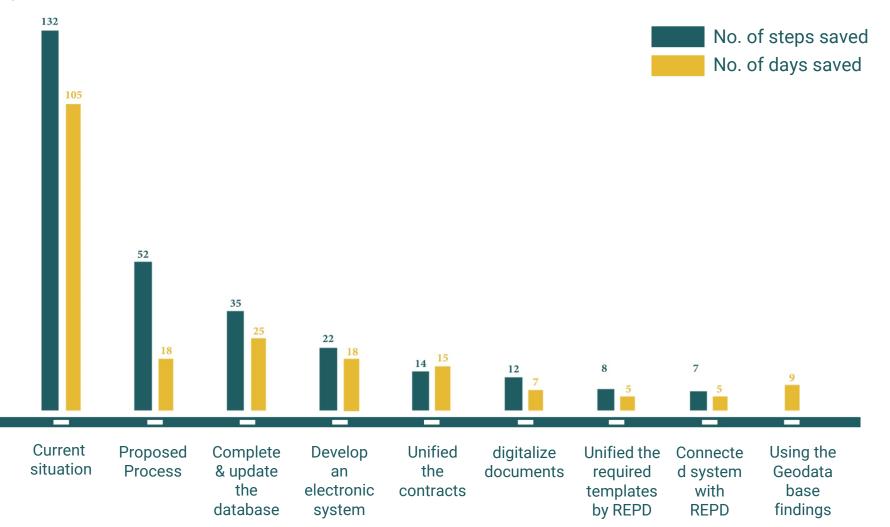

#### **Current process**

#### **Proposed process**

|                         | Proces    | Proposed Process      |       |
|-------------------------|-----------|-----------------------|-------|
|                         | Zaid City | 10 of Ramadan<br>city |       |
| No. of process          | 132       | 162                   | 52    |
| Duration/day            | 105 - 45  | 135 - 45              | 12-18 |
| Citizen<br>contribution | 28        | 32                    | 5     |