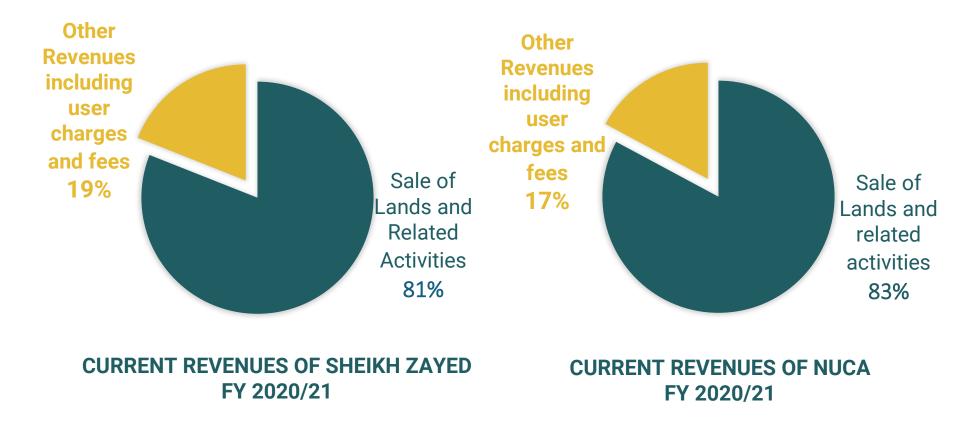

# **Matrix of Complexities**

| National                                                                                                                                                                                                                                                                                                      | Regional Level                                                                                                                                                                                                                                                                                                                             | City Level                                                                                                                                                                                                                                                                                                                                                                   | City Level                                                                                                                                                                                                                                                        | City Level                                                                                                                                                                                                                                                                                                                                                                                                                                                                                        |
|---------------------------------------------------------------------------------------------------------------------------------------------------------------------------------------------------------------------------------------------------------------------------------------------------------------|--------------------------------------------------------------------------------------------------------------------------------------------------------------------------------------------------------------------------------------------------------------------------------------------------------------------------------------------|------------------------------------------------------------------------------------------------------------------------------------------------------------------------------------------------------------------------------------------------------------------------------------------------------------------------------------------------------------------------------|-------------------------------------------------------------------------------------------------------------------------------------------------------------------------------------------------------------------------------------------------------------------|---------------------------------------------------------------------------------------------------------------------------------------------------------------------------------------------------------------------------------------------------------------------------------------------------------------------------------------------------------------------------------------------------------------------------------------------------------------------------------------------------|
| Prioritizing central<br>investments                                                                                                                                                                                                                                                                           | Connectivity and spatial integration                                                                                                                                                                                                                                                                                                       | Unutilized real-<br>estate wealth                                                                                                                                                                                                                                                                                                                                            | Absence of modern<br>urban manag. tools                                                                                                                                                                                                                           | Unutilized assets<br>and low OSR                                                                                                                                                                                                                                                                                                                                                                                                                                                                  |
| New Cities were only<br>able to accommodate<br>less than 10% of<br>population increase<br>in the last decade, in<br>GCR 400 k went to<br>New Cities vs 3 M in<br>existing cities. This is<br>mainly due to the<br>missing of a National<br>Strategy to prioritize<br>central<br>investments/interven<br>tions | inadequate<br>connectivity within<br>cities and regions,<br>uncontrolled urban<br>sprawl, poorly<br>planned mobility<br>infrastructure, real<br>estate pressure on<br>agricultural land, and<br>unbalanced territorial<br>development. There<br>is no urban corridors<br>strategy to facilitate<br>connections between<br>people and jobs. | Egypt has over 37<br>million residential<br>units and more than 7<br>million in New Cities,<br>but less than 5% of<br>real estate is<br>registered. This lack<br>of registration<br>prevents efficient real<br>estate wealth<br>management and<br>hinders efforts to<br>increase real estate<br>tax collection due to<br>the absence of a<br>reliable ownership<br>database. | NUCA is managing 61<br>cities and plans to<br>build over 20 new<br>smart cities by 2050<br>to accommodate 15<br>million people.<br>However, these new<br>cities lack proper<br>urban management<br>tools like GIS, data<br>management, and<br>addressing systems. | NUCA has<br>traditionally relied on<br><b>land sales</b> to finance<br>new city<br>development.<br>However, sustainable<br>revenue sources are<br>needed for long-term<br>operations and<br>maintenance.<br>Currently, own-source<br>revenue (OSR) is less<br>than <b>10% of cities'</b><br><b>annual budgets</b> . For<br>example, in Sheikh<br>Zayed City, <b>81% of</b><br><b>the recurring</b><br><b>revenues</b> for the<br>fiscal year 2020/2021<br>came from <b>land</b><br><b>sales</b> . |
|                                                                                                                                                                                                                                                                                                               |                                                                                                                                                                                                                                                                                                                                            |                                                                                                                                                                                                                                                                                                                                                                              |                                                                                                                                                                                                                                                                   |                                                                                                                                                                                                                                                                                                                                                                                                                                                                                                   |