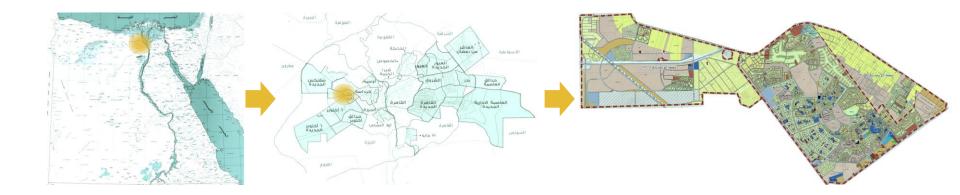

# **Sheikh Zayed City**

City Area: 21130 Fadden

**Target Population: 675K** 

# City Population: 233K

# Number of Housing Units: 101,134 Unit

Source: General Census for Population, Housing and Establishments 2017, CAPMAS Source: New Urban Communities Authority website www.nuca.gov.eg

"Integrated Land and Urban Management Project in Egypt" Zayed City Pilot