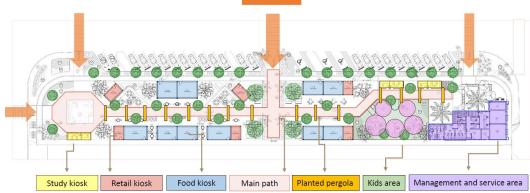

# GSR/Urban Regeneration

Three vacant plots were identified in Sheikh Zayed city for piloting urban regeneration revenue generation, Consultation session conducted with citizens.

# GSR/Urban Regeneration

Conceptual designs, financial feasibility studies, operation and management studies, and environmental studies submitted to Zayed city for 2 plots.