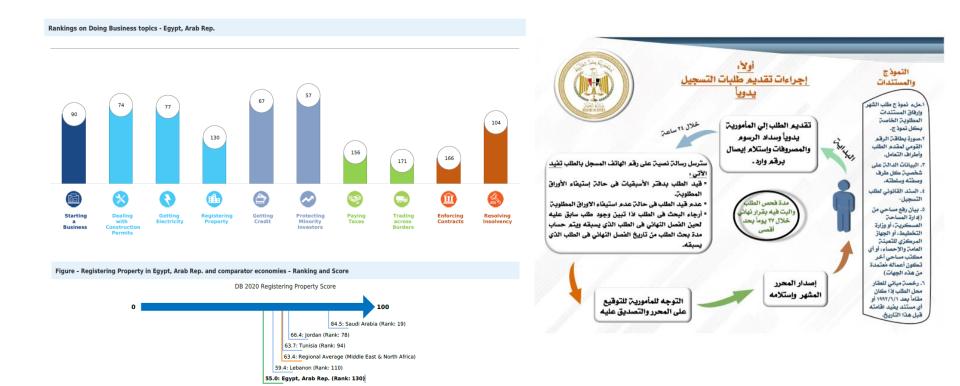

# ILUME at City Level: Property Registration:

Source: Doing Business report 2020, World bank Source: Ministry of Justice

# Property Registration: