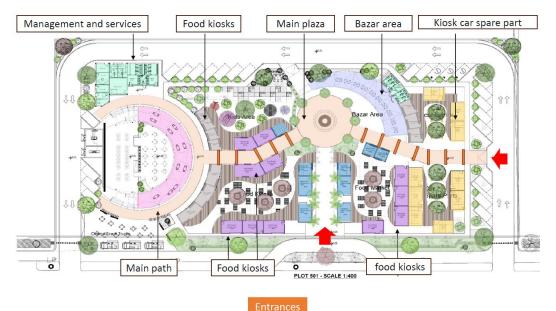

# GSR/Urban Regeneration

Three vacant plots were identified in Sheikh Zayed city for piloting urban regeneration revenue generation, Consultation session conducted with citizens.

# GSR/Urban Regeneration

Conceptual designs, financial feasibility studies, operation and management studies, and environmental studies submitted to Zayed city for 2 plots.