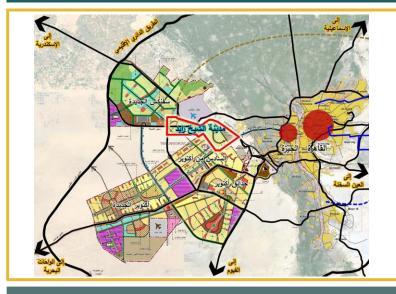

# **Sheikh Zayed City**

City Area: 21130 Fadden

**Target Population: 675K** 

# City Population: 233K

# Number of Housing Units: 101,134 Unit

Source: General Census for Population, Housing and Establishments 2017, CAPMAS Source: New Urban Communities Authority website www.nuca.gov.eg

"Integrated Land and Urban Management Project in Egypt" Zayed City Pilot