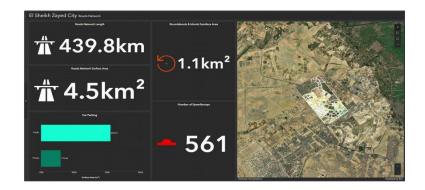

#### 🛃 GIS and Spatial Data Management 🔥 🕅 📶 🧍 🖛

**GIS units** have been established at both Zayed City and NUCA levels. These units are adopting a **unified GIS database model** and are involved in the **acquisition** of both **overground and underground data/assets**.

The inventory and coding for overground and underground assets, including buildings, roads, and utilities, have been completed. Dashboards have been prepared to facilitate decision-making.

The project will support the **street addressing committee** in numbering and codifying real properties in cooperation with CAPMAS (Central Agency for Public Mobilization and Statistics) and the Ministry of Planning (MoP). This initiative will be **scaled up to include all New Cities** in Egypt