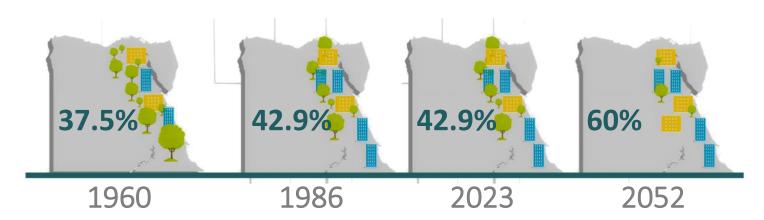

Builds on foundations of key programs, strategies, and guidelines adopted by Government of Egypt for sustainable land and urban management.

- Egypt Sustainable Vision 2030,
- National Strategic Plan for Urban Development Egypt 2052
- National Climate Change Strategy 2050
- Egyptian Vision for Environmental Sustainability
- Smart Cities codes