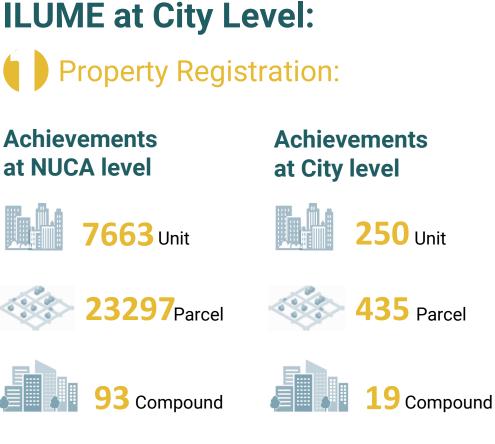

# ILUME at City Level: Property Registration:

Source: Doing Business report 2020, World bank Source: Ministry of Justice

# Property Registration: