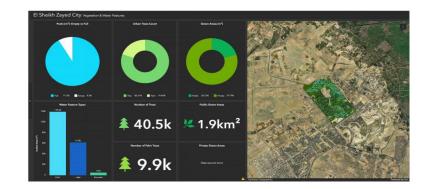

#### 🛃 GIS and Spatial Data Management 🔥 🕅 📶 🧍 🖛

**GIS units** have been established at both Zayed City and NUCA levels. These units are adopting a **unified GIS database model** and are involved in the **acquisition** of both **overground and underground data/assets**.

The inventory and coding for overground and underground assets, including buildings, roads, and utilities, have been completed. Dashboards have been prepared to facilitate decision-making.

The project will support the **street addressing committee** in numbering and codifying real properties in cooperation with CAPMAS (Central Agency for Public Mobilization and Statistics) and the Ministry of Planning (MoP). This initiative will be **scaled up to include all New Cities** in Egypt