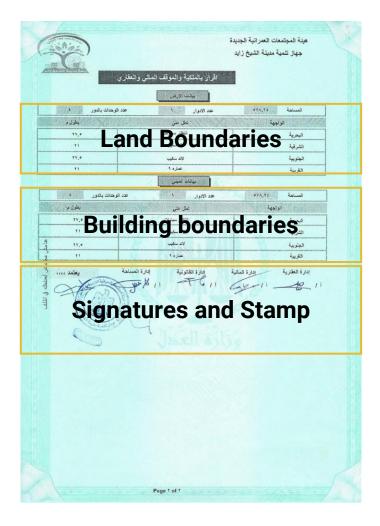

# Property Registration:

| المراجع والمراجع المراجع                            | 7.544              |                                                                                                           | أ. الإدارة العقارية                                                                                                             |  |  |
|-----------------------------------------------------|--------------------|-----------------------------------------------------------------------------------------------------------|---------------------------------------------------------------------------------------------------------------------------------|--|--|
| سيا جينا                                            | i juo              | إدارة المساحة والتخطيط                                                                                    | المذينة                                                                                                                         |  |  |
|                                                     |                    | الرقم الغومي للعفار                                                                                       | بياتات موقع قطعة الأرض                                                                                                          |  |  |
| بیان انتازی علی قطعة الأرض<br>اردامها ازدین است     | _                  | سيب<br>بانات موقع قطعة الأرض                                                                              | رقم قطعة الأرمن (قم الغريطة المباورة العي                                                                                       |  |  |
| فراهشه الأرهى المراجعة                              | د تشده             |                                                                                                           |                                                                                                                                 |  |  |
| دم الكر 0 المتر 0 الدائر 0 المتاثر 0 المالي         | د تبود.<br>و اتبت  | • • • • • • • • • • • •                                                                                   | اصدر عاد مسجل لقطعة الارض التعد 🗌 🛛 🛛 🕹 تاريخ العاد المسجل ا 👘 ارقر العاد ا                                                     |  |  |
| د فقدة الإرض الملائي<br>المدة الإرض                 |                    | ياتات قطعة الأرض                                                                                          |                                                                                                                                 |  |  |
| ب الموان<br>بقد تهاف                                | راد التوس<br>وطيقة | ساحة قطعة الأرض (متر مربع)                                                                                | اسم المصرف إليه                                                                                                                 |  |  |
| نى غلبة الأرض العين موقعها أعلام، برهى الخوجها يلى: | 244                | مرد ويعد سه - درس                                                                                         | ريم الاومي العنوان                                                                                                              |  |  |
| ہم، عارف میں ملبہ الأرض                             | 1 40               | لحد الثمالي بدل (متر) ويطل على                                                                            | رشيئة رئي الهاتف                                                                                                                |  |  |
| و که د کې د کې تک اسماد کې مور اندېد.               |                    | mploe crostod to collect the r                                                                            | equired data for registration                                                                                                   |  |  |
|                                                     |                    |                                                                                                           |                                                                                                                                 |  |  |
| الرح لتصبعن                                         | ~                  | لحد الغربي بعلول (متر) ويطل على                                                                           | ارم الترمي                                                                                                                      |  |  |
|                                                     | -                  | حدانيات فطعه الارض                                                                                        |                                                                                                                                 |  |  |
| يو هي                                               |                    |                                                                                                           | بيانك قطعة الأرض                                                                                                                |  |  |
| تريخ تشارك                                          | ~                  | Point Easting Northing                                                                                    | مساحة قطعة الأرض (متر مربع) فرم الأستخدام سكني 🗋 خدمي 🗋 تجاري 🗋 مستاعي 🗋                                                        |  |  |
| ال <sub>اللہ</sub> مے تخوف                          |                    |                                                                                                           | نوع التغميمن تاريخ التغميمن تاريخ الاستلام                                                                                      |  |  |
| سین مر سطة<br>سیر طر ازدن الطاریة                   |                    | 2                                                                                                         | فيمة المتر المسطح للأرض                                                                                                         |  |  |
| مېر مرورو همرې<br>اورو                              |                    | 4                                                                                                         | ب. الإدارة المالية                                                                                                              |  |  |
| 60                                                  | 15.4               |                                                                                                           | بياتات مالية                                                                                                                    |  |  |
|                                                     |                    | مرققت:                                                                                                    | تم سداد أفساط قطعة الأرض نعم ◘ لا ◘ لم ◘ لا ◘                                                                                   |  |  |
|                                                     |                    | <ol> <li>الرفع المساحى المعتمد لقطعة الأرض – شامل الحدود والأبعاد – شامل إحداثيات قطعة الأرض.</li> </ol>  |                                                                                                                                 |  |  |
|                                                     |                    | <ol> <li>الرقع المساحي المعتمد لقطعه الأرض – شامل الحدود والأبعاد – منامل إحداثيات عطعه الارض.</li> </ol> | الموققات: ١٠. صورة قرار تنصيص الأرض ٢٠. صورة مصدر تسليم الأرض ٣٠. صورة التعاقد ٤٠. صورة قرار الموافقة على التنازل عن قطعة الأرض |  |  |