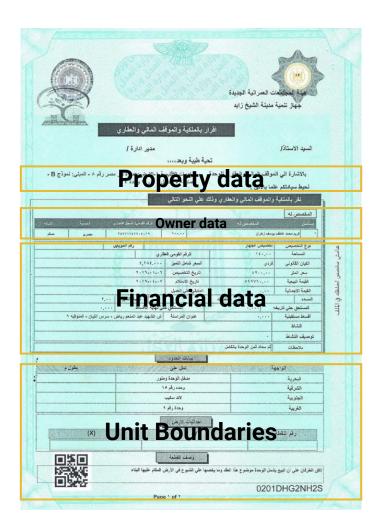

# Property Registration:

| المراجع والمراجع المراجع                            | 7.544              |                                                                                                           | أ. الإدارة العقارية                                                                                                             |  |  |
|-----------------------------------------------------|--------------------|-----------------------------------------------------------------------------------------------------------|---------------------------------------------------------------------------------------------------------------------------------|--|--|
| سيا جينا                                            | i juo              | إدارة المساحة والتخطيط                                                                                    | المذينة                                                                                                                         |  |  |
|                                                     |                    | الرقم الغومي للعفار                                                                                       | بياتات موقع قطعة الأرض                                                                                                          |  |  |
| بیان انتازی علی قطعة الأرض<br>اردامها ازدین است     | _                  | سيب<br>بانات موقع قطعة الأرض                                                                              | رقم قطعة الأرمن (قم الغريطة المباورة العي                                                                                       |  |  |
| فراهشه الأرهى المراجعة                              | د تشده             |                                                                                                           |                                                                                                                                 |  |  |
| دم الكر 0 المتر 0 الدائر 0 المتاثر 0 المالي         | د تبود.<br>و اتبت  | • • • • • • • • • • • •                                                                                   | اصدر عاد مسجل لقطعة الارض التعد 🗌 🛛 🛛 🕹 تاريخ العاد المسجل ا 👘 ارقر العاد ا                                                     |  |  |
| د فقدة الإرض الملائي<br>المدة الإرض                 |                    | ياتات قطعة الأرض                                                                                          |                                                                                                                                 |  |  |
| ب الموان<br>بقد تهاف                                | راد التوس<br>وطيقة | ساحة قطعة الأرض (متر مربع)                                                                                | اسم المصرف إليه                                                                                                                 |  |  |
| نى غلبة الأرض العين موقعها أعلام، برهى الخوجها يلى: | 244                | مرد ويعد سه - درس                                                                                         | ريم الاومي العنوان                                                                                                              |  |  |
| ہم، عارف میں ملبہ الأرض                             | 1 40               | لحد الثمالي بدل (متر) ويطل على                                                                            | رشيئة رئي الهاتف                                                                                                                |  |  |
| و که د کې د کې تک اسماد کې مور اندېد.               |                    | mploe crostod to collect the r                                                                            | equired data for registration                                                                                                   |  |  |
|                                                     |                    |                                                                                                           |                                                                                                                                 |  |  |
| الرح لتصبعن                                         | ~                  | لحد الغربي بعلول (متر) ويطل على                                                                           | ارم الترمي                                                                                                                      |  |  |
|                                                     | -                  | حدانيات فطعه الارض                                                                                        |                                                                                                                                 |  |  |
| يو هي                                               |                    |                                                                                                           | بيانك قطعة الأرض                                                                                                                |  |  |
| تريخ تشارك                                          | ~                  | Point Easting Northing                                                                                    | مساحة قطعة الأرض (متر مربع) فرم الأستخدام سكني 🗋 خدمي 🗋 تجاري 🗋 مستاعي 🗋                                                        |  |  |
| ال <sub>اللہ</sub> مے تخوف                          |                    |                                                                                                           | نوع التغميمن تاريخ التغميمن تاريخ الاستلام                                                                                      |  |  |
| سین مر سطة<br>سیر طر ازدن الطاریة                   |                    | 2                                                                                                         | فيمة المتر المسطح للأرض                                                                                                         |  |  |
| مېر مرورو همرې<br>اورو                              |                    | 4                                                                                                         | ب. الإدارة المالية                                                                                                              |  |  |
| 60                                                  | 15.4               |                                                                                                           | بياتات مالية                                                                                                                    |  |  |
|                                                     |                    | مرققت:                                                                                                    | تم سداد أفساط قطعة الأرض نعم ◘ لا ◘ لم ◘ لا ◘                                                                                   |  |  |
|                                                     |                    | <ol> <li>الرفع المساحى المعتمد لقطعة الأرض – شامل الحدود والأبعاد – شامل إحداثيات قطعة الأرض.</li> </ol>  |                                                                                                                                 |  |  |
|                                                     |                    | <ol> <li>الرقع المساحي المعتمد لقطعه الأرض – شامل الحدود والأبعاد – منامل إحداثيات عطعه الارض.</li> </ol> | الموققات: ١٠. صورة قرار تنصيص الأرض ٢٠. صورة مصدر تسليم الأرض ٣٠. صورة التعاقد ٤٠. صورة قرار الموافقة على التنازل عن قطعة الأرض |  |  |