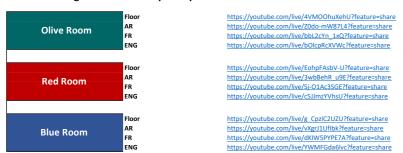

## Live streaming links for virtual participants

Olive Room

Blue Room

https://youtube.com/live/d37o2BeTtfQ?feature=share https://youtube.com/live/ln1wLSkgkw8?feature=share https://youtube.com/live/mry4Hm-hClo?feature=share https://youtube.com/live/P-qAhC6gPOQ?feature=share

https://youtube.com/live/H1RI2-1Rgh8?feature=share https://youtube.com/live/hUBEIUGeu3A?feature=share https://youtube.com/live/qk1jX23iCok?feature=share https://youtube.com/live/7kE4xtquV\_O?feature=share